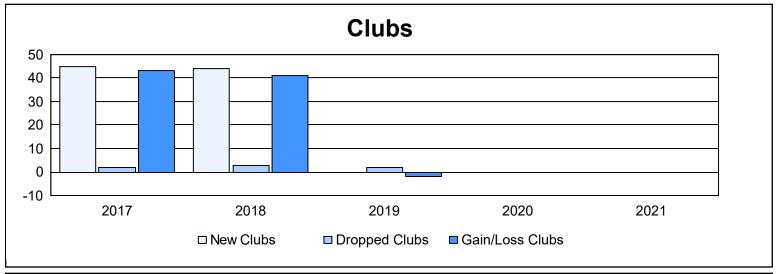

District 381 As of June 2021 Cumulative

| Year      | New<br>Clubs | Dropped<br>Clubs | Gain/<br>Loss<br>Clubs | New<br>Members | Charter<br>Members | Reinstate<br>Members | Transfer<br>Members | Total<br>Member<br>Added | Total<br>Members<br>Dropped | Gain/<br>Loss<br>Members |
|-----------|--------------|------------------|------------------------|----------------|--------------------|----------------------|---------------------|--------------------------|-----------------------------|--------------------------|
| 2016-2017 | 45           | 2                | 43                     | 1,770          | 1,752              | 14                   | 105                 | 3,641                    | 1,693                       | 1,948                    |
| 2017-2018 | 44           | 3                | 41                     | 1,935          | 1,586              | 22                   | 70                  | 3,613                    | 1,915                       | 1,698                    |
| 2018-2019 | 0            | 2                | -2                     | 284            | 67                 | 1                    | 127                 | 479                      | 2,466                       | -1,987                   |
| 2019-2020 | 0            | 0                | 0                      | 2              | 83                 | 6                    | 154                 | 245                      | 1,867                       | -1,622                   |
| 2020-2021 | 0            | 0                | 0                      | 1,629          | 46                 | 11                   | 140                 | 1,826                    | 1,455                       | 371                      |
| Average   | 18           | 1                | 16                     | 1,124          | 707                | 11                   | 119                 | 1,961                    | 1,879                       | 82                       |