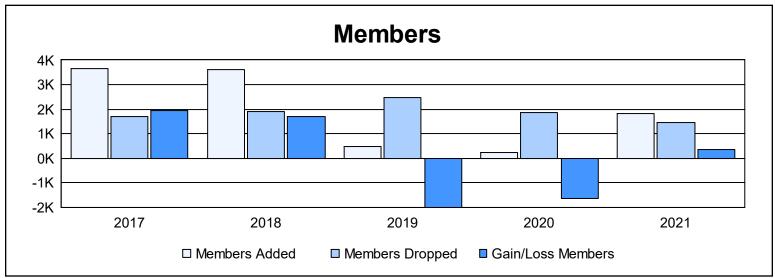

District 381 As of June 2021 Cumulative

| Year      | New<br>Clubs | Dropped<br>Clubs | Gain/<br>Loss<br>Clubs | New<br>Members | Charter<br>Members | Reinstate<br>Members | Transfer<br>Members | Total<br>Member<br>Added | Total<br>Members<br>Dropped | Gain/<br>Loss<br>Members |
|-----------|--------------|------------------|------------------------|----------------|--------------------|----------------------|---------------------|--------------------------|-----------------------------|--------------------------|
| 2016-2017 | 45           | 2                | 43                     | 1,770          | 1,752              | 14                   | 105                 | 3,641                    | 1,693                       | 1,948                    |
| 2017-2018 | 44           | 3                | 41                     | 1,935          | 1,586              | 22                   | 70                  | 3,613                    | 1,915                       | 1,698                    |
| 2018-2019 | 0            | 2                | -2                     | 284            | 67                 | 1                    | 127                 | 479                      | 2,466                       | -1,987                   |
| 2019-2020 | 0            | 0                | 0                      | 2              | 83                 | 6                    | 154                 | 245                      | 1,867                       | -1,622                   |
| 2020-2021 | 0            | 0                | 0                      | 1,629          | 46                 | 11                   | 140                 | 1,826                    | 1,455                       | 371                      |
| Average   | 18           | 1                | 16                     | 1,124          | 707                | 11                   | 119                 | 1,961                    | 1,879                       | 82                       |